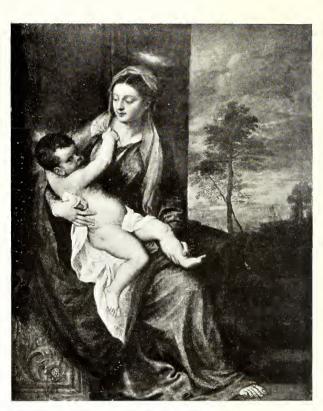

THE "CHERRY' MADONNA (Imperial Gallery, Vienna)

THE "GIPSY" MADONNA (Imperial Gallery, Vienna)

THE VIRGIN AND CHILD (Pinakothek, Munich)

THE VIRGIN AND CHILD, ST. ANTHONY AND ST. JOHN (Uffizi, Florence)

(National Gallery, London)